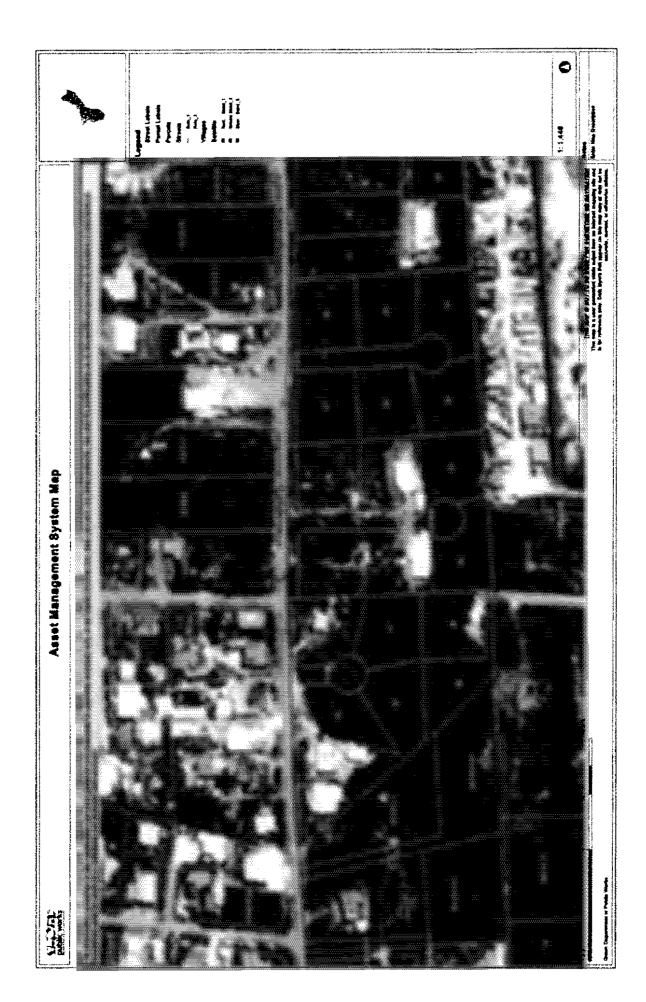

VIA: The Honorable Rory J. Respicio

Chairperson, Committee on Rules

RE: Committee Report on Bill No. 150-32 (COR)

Dear Speaker Won Pat:

Transmitted herewith is the Committee Report on Bill No. 150-32 (COR) as introduced, "An Act To Rezone Lot Nos. 2 And 3 Of Tract 1419, Located In The Municipality Of Dededo, From Agricultural Zone (A) To Commercial Zone (C)" which was referred to by the Committee on Appropriations, Public Debt, Legal Affairs, Retirement, Public Parks, Recreation, Historic Preservation and Land.

# COMMITTEE REPORT ON

Bill No. 150-32 (COR)

Sponsored by Senator Vicente (ben) Cabrera Pangelinan

"An Act To Rezone Lot Nos. 2 And 3 Of Tract 1419, Located In The Municipality Of Dededo, From Agricultural Zone (A) To Commercial Zone (C)"

Subject: Committee Report on Bill No. 150-32 (COR)

Transmitted herewith for your consideration is the Committee Report on Bill No. 150-32 (COR) as introduced, "An Act To Rezone Lot Nos. 2 And 3 Of Tract 1419, Located In The Municipality Of Dededo, From Agricultural Zone (A) To Commercial Zone (C)" sponsored by Senator Vicente (ben) Cabrera Pangelinan.