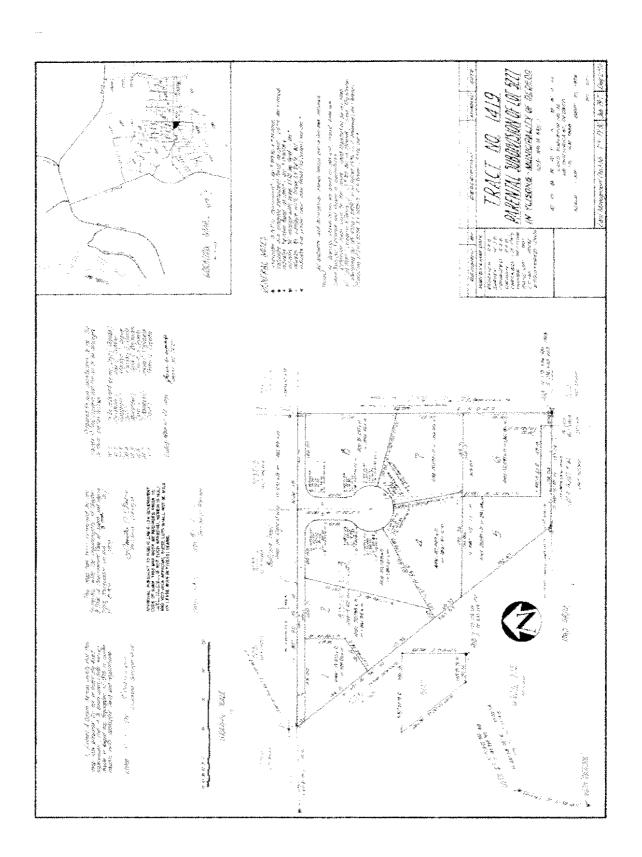

VIA: The Honorable Rory J. Respicio

Chairperson, Committee on Rules

RE: Committee Report on Bill No. 150-32 (COR)

Dear Speaker Won Pat:

Transmitted herewith is the Committee Report on Bill No. 150-32 (COR) as introduced, "An Act To Rezone Lot Nos. 2 And 3 Of Tract 1419, Located In The Municipality Of Dededo, From Agricultural Zone (A) To Commercial Zone (C)" which was referred to by the Committee on Appropriations, Public Debt, Legal Affairs, Retirement, Public Parks, Recreation, Historic Preservation and Land.

# COMMITTEE REPORT ON

Bill No. 150-32 (COR)

Sponsored by Senator Vicente (ben) Cabrera Pangelinan

"An Act To Rezone Lot Nos. 2 And 3 Of Tract 1419, Located In The Municipality Of Dededo, From Agricultural Zone (A) To Commercial Zone (C)"

Subject: Committee Report on Bill No. 150-32 (COR)

Transmitted herewith for your consideration is the Committee Report on Bill No. 150-32 (COR) as introduced, "An Act To Rezone Lot Nos. 2 And 3 Of Tract 1419, Located In The Municipality Of Dededo, From Agricultural Zone (A) To Commercial Zone (C)" sponsored by Senator Vicente (ben) Cabrera Pangelinan.